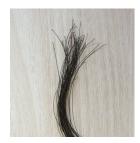

## Hair Sample Collection

- DNA can be isolated from the follicle (root) attached to the end of hair that has been plucked. Pull 60 to 80 hairs from the mane and/or tail of the horse, making sure that there is a follicle attached to the end of each.

  Important: The hair must be pulled out please do not cut! (see pictures below)! When removing the hair, no care products such as mane spray, cream etc. should have been used beforehand. If this is the case, only remove the hair after you have not used any care products for approx. 4 days. or wash the hair with clear water before removing it. Only remove the hair when it is dry.
- 2 The hairs should be taped onto the designated area of the sample card using the enclosed adhesive strip. Make sure that the adhesive strip does not touch the hair roots.
- Label the sample card according to the specifications.

The thicker part at the end of the hair are the hair roots.
These can be white or black.

Prepared sample card: Please fill in the fields with your data

4 Optional: If the test results are to be officially recognized (by a breeding organization or for the purpose of selling or breeding the horse), the sample must be taken by a veterinarian who can confirm the horse's identity as a witness. This requires a stamp and signature of the veterinarian as well as the indication of the microchip (preferred) and/or the life number of the horse. If the test results are for your own use, a witness is not required. The witness statement must be recorded on the enclosed submission form.